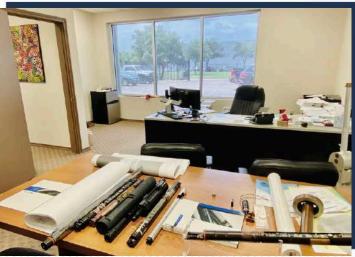

# 14149 Westfair E Dr. Houston, TX 77041

- Freestanding Titlwall Construction on 1.00 Acre of Land
- 10,150sf Single-Story Office / Lab Facility
- +/-3,850sf Class-A Office; +/-6,300sf Lab Area / Warehouse
- Built in 2006; Located in Westland Business Park
- (9) Private Offices; Oversized Conference Room & Break Room
- Concrete Area for Future Expansion or Outside Storage
- Easy Access to Hwy 290/Interstate 10/SH8

14149 Westfair East Dr.

+/- 3,850sf Class-A Office and 6,300sf Lab / Warehouse Area