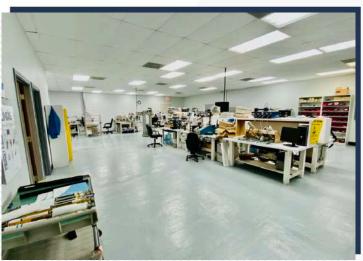

# 14149 Westfair E Dr. Houston, TX 77041

- Freestanding Titlwall Construction on 1.00 Acre of Land
- 10,150sf Single-Story Office / Lab Facility
- +/-3,850sf Class-A Office; +/-6,300sf Lab Area / Warehouse
- Built in 2006; Located in Westland Business Park
- (9) Private Offices; Oversized Conference Room & Break Room
- Concrete Area for Future Expansion or Outside Storage
- Easy Access to Hwy 290/Interstate 10/SH8

14149 Westfair East Dr.

+/- 3,850sf Class-A Office and 6,300sf Lab / Warehouse Area