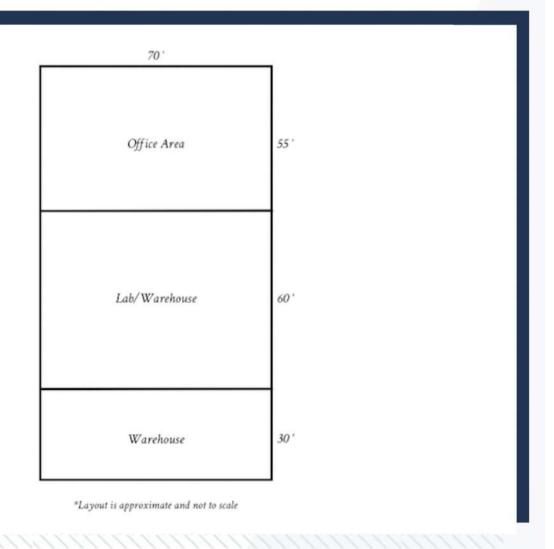

# 14149 Westfair E Dr. Houston, TX 77041

- Freestanding Titlwall Construction on 1.00 Acre of Land
- 10,150sf Single-Story Office / Lab Facility
- +/-3,850sf Class-A Office; +/-6,300sf Lab Area / Warehouse
- Built in 2006; Located in Westland Business Park
- (9) Private Offices; Oversized Conference Room & Break Room
- Concrete Area for Future Expansion or Outside Storage
- Easy Access to Hwy 290/Interstate 10/SH8

14149 Westfair East Dr.

+/- 3,850sf Class-A Office and 6,300sf Lab / Warehouse Area