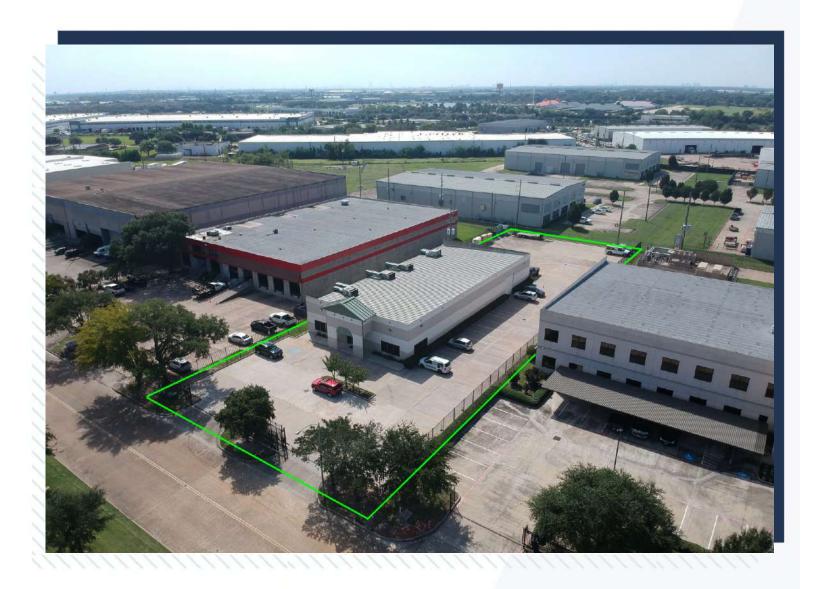

# 14149 Westfair E Dr. Houston, TX 77041

- Freestanding Titlwall Construction on 1.00 Acre of Land
- 10,150sf Single-Story Office / Lab Facility
- +/-3,850sf Class-A Office; +/-6,300sf Lab Area / Warehouse
- Built in 2006; Located in Westland Business Park
- (9) Private Offices; Oversized Conference Room & Break Room
- Concrete Area for Future Expansion or Outside Storage
- Easy Access to Hwy 290/Interstate 10/SH8