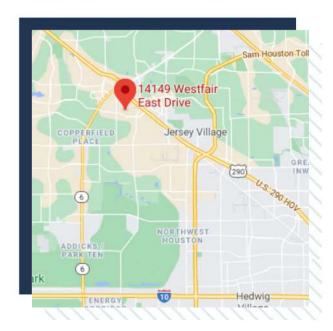

# 14149 Westfair E Dr. Houston, TX 77041

- Freestanding Titlwall Construction on 1.00 Acre of Land
- 10,150sf Single-Story Office / Lab Facility
- +/-3,850sf Class-A Office; +/-6,300sf Lab Area / Warehouse
- Built in 2006; Located in Westland Business Park
- (9) Private Offices; Oversized Conference Room & Break Room
- Concrete Area for Future Expansion or Outside Storage
- Easy Access to Hwy 290/Interstate 10/SH8