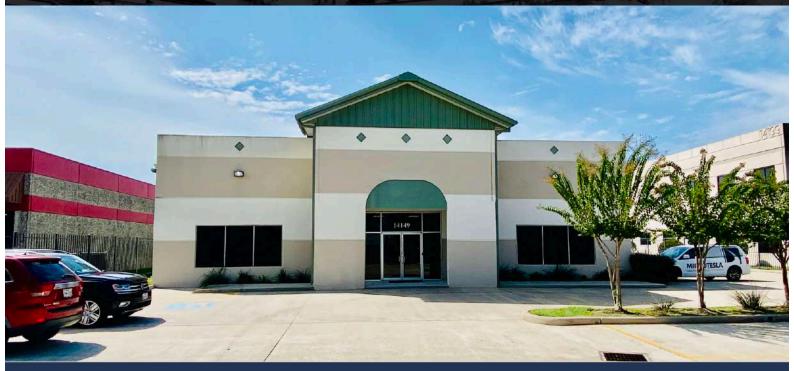

# 14149 Westfair E Dr. Houston, TX 77041

- Freestanding Titlwall Construction on 1.00 Acre of Land
- 10,150sf Single-Story Office / Lab Facility
- +/-3,850sf Class-A Office; +/-6,300sf Lab Area / Warehouse
- Built in 2006; Located in Westland Business Park
- (9) Private Offices; Oversized Conference Room & Break Room
- Concrete Area for Future Expansion or Outside Storage
- Easy Access to Hwy 290/Interstate 10/SH8

# PrinGroup

♥18000 GROESCHKE, SUITE A7 HOUSTON, TX 77084 14149 Westfair East Dr.

10,150sf Freestanding Tilt-wall Facility on 1.00 Acre

# FOR SALE/LEASE

www.pringroup.com

14149 Westfair East Dr.

10,150sf Freestanding Tilt-wall Facility on 1.00 Acre