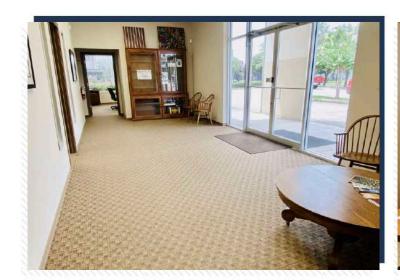

# 14149 Westfair E Dr. Houston, TX 77041

- Freestanding Titlwall Construction on 1.00 Acre of Land
- 10,150sf Single-Story Office / Lab Facility
- +/-3,850sf Class-A Office; +/-6,300sf Lab Area / Warehouse
- Built in 2006; Located in Westland Business Park
- (9) Private Offices; Oversized Conference Room & Break Room
- Concrete Area for Future Expansion or Outside Storage
- Easy Access to Hwy 290/Interstate 10/SH8

14149 Westfair East Dr.

+/- 3,850sf Class-A Office and 6,300sf Lab / Warehouse Area