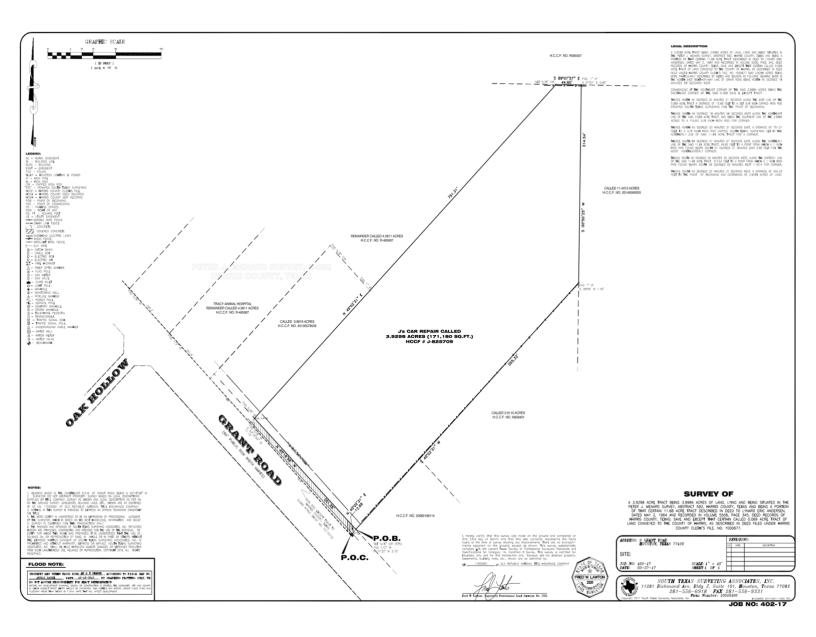

### <u>0 GRANT ROAD</u> HOUSTON, TX 77429

- APPROXIMATELY 3.93ACRES (171,180 SF) OF UNDEVELOPED LAND
- 251FT OF FRONTAGE ON GRANT ROAD
- PRIME NORTHWEST HOUSTON/CYPRESS LOCATION
- EASY ACCESS TO 249 & BELTWAY 8
- NEW SURVEY, GEO REPORT, & DUE DILIGENCE REPORT AVAILABLE
- NEAR GRANT ROAD/JONES ROAD INTERSECTION