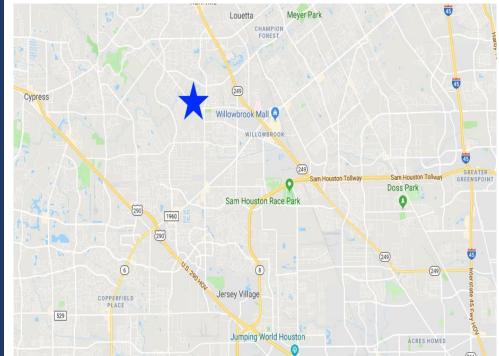

### <u>0 GRANT ROAD</u> HOUSTON, TX 77429

- APPROXIMATELY 3.93ACRES (171,180 SF) OF UNDEVELOPED LAND
- 251FT OF FRONTAGE ON GRANT ROAD
- PRIME NORTHWEST HOUSTON/CYPRESS LOCATION
- EASY ACCESS TO 249 & BELTWAY 8
- NEW SURVEY, GEO REPORT, & DUE DILIGENCE REPORT AVAILABLE
- NEAR GRANT ROAD/JONES ROAD INTERSECTION