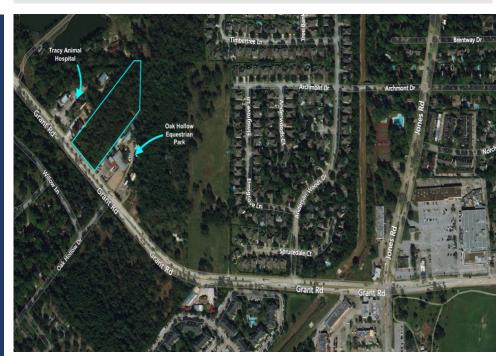

### <u>0 GRANT ROAD</u> HOUSTON, TX 77429

- APPROXIMATELY 3.93ACRES (171,180 SF) OF UNDEVELOPED LAND
- 251FT OF FRONTAGE ON GRANT ROAD
- PRIME NORTHWEST HOUSTON/CYPRESS LOCATION
- EASY ACCESS TO 249 & BELTWAY 8
- NEW SURVEY, GEO REPORT, & DUE DILIGENCE REPORT AVAILABLE
- NEAR GRANT ROAD/JONES ROAD INTERSECTION