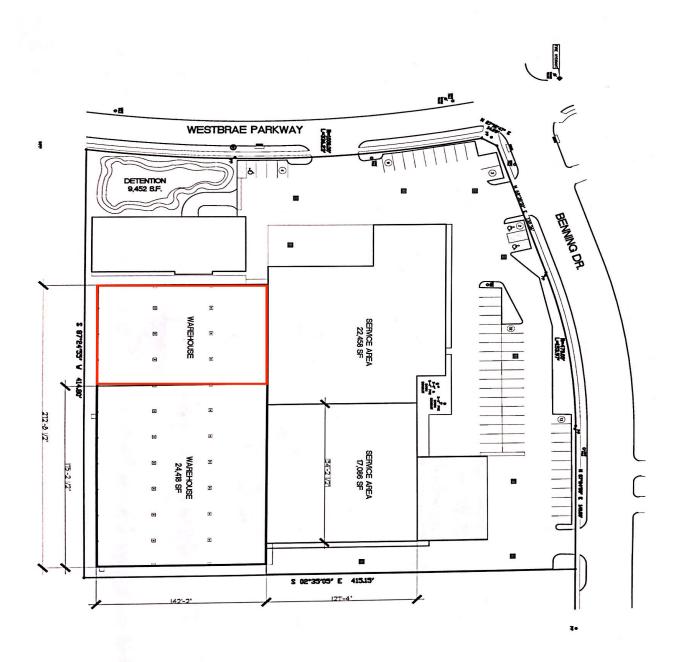

## 12011 WESTBRAE PARKWAY HOUSTON TX, 77031

### 12011 WESTBRAE PKWY HOUSTON TX, 77031

- 15,500SF DISTRIBUTION
   OFFICE/WAREHOUSE IN SW
   HOUSTON
- FACILITY BUILT IN 2008 WITH EXPANSION IN 2016
- (2) DOCK-HIGH DOORS, (1) GRADE-LEVEL
- FULLY FENCED &
  SPRINKLERED WAREHOUSE
- 3PH POWER; 18' 26' CLEAR HEIGHT
- EASY ACCESS TO BELTWAY 8, HWY 59, & WESTPARK TOLLWAY
- INDUSTRIAL GROSS LEASE