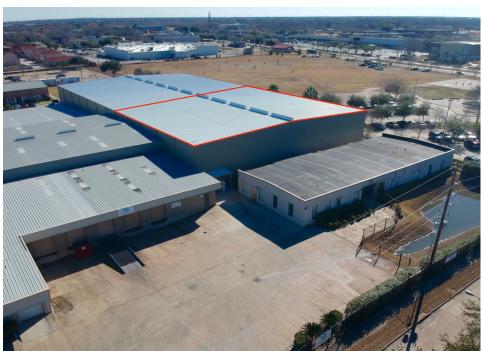

## 12011 WESTBRAE PARKWAY HOUSTON TX, 77031

### 12011 WESTBRAE PKWY HOUSTON TX, 77031

- 15,500SF DISTRIBUTION
   OFFICE/WAREHOUSE IN SW
   HOUSTON
- FACILITY BUILT IN 2008 WITH EXPANSION IN 2016
- (2) DOCK-HIGH DOORS, (1) GRADE-LEVEL
- FULLY FENCED &
  SPRINKLERED WAREHOUSE
- 3PH POWER; 18' 26' CLEAR HEIGHT
- EASY ACCESS TO BELTWAY 8, HWY 59, & WESTPARK TOLLWAY
- INDUSTRIAL GROSS LEASE