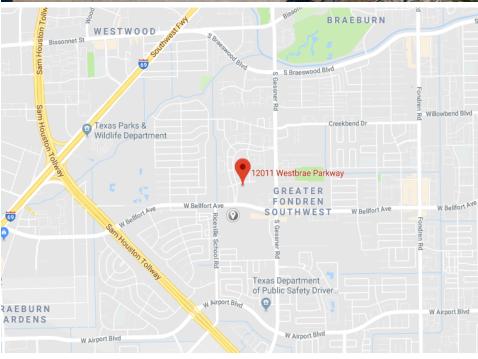

## 12011 WESTBRAE PARKWAY HOUSTON TX, 77031

### 12011 WESTBRAE PKWY HOUSTON TX, 77031

- 15,500SF DISTRIBUTION
   OFFICE/WAREHOUSE IN SW
   HOUSTON
- FACILITY BUILT IN 2008 WITH EXPANSION IN 2016
- (2) DOCK-HIGH DOORS, (1) GRADE-LEVEL
- FULLY FENCED &
  SPRINKLERED WAREHOUSE
- 3PH POWER; 18' 26' CLEAR HEIGHT
- EASY ACCESS TO BELTWAY 8, HWY 59, & WESTPARK TOLLWAY
- INDUSTRIAL GROSS LEASE