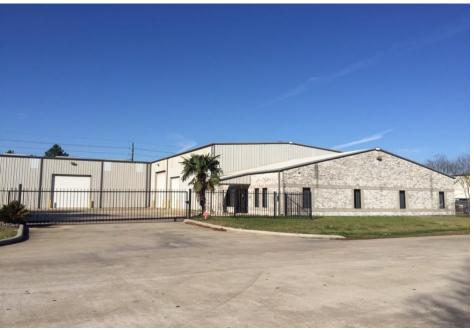

### 12029 BRITTMOORE PARK HOUSTON TX 77041

- 15,000 SF FREESTANDING
  OFFICE/WAREHOUSE ON .85
  ACRES
- BUSINESS PARK ENVIRONMENT
- 3,500SF CLASS-A OFFICE AREA;
   24' CLEAR HEIGHT
- (4) GRADE-LEVEL OVERHEAD DOORS; FULLY FENCED
- 3PH/480V ELECTRICAL;
   (2) 5-TON BRIDGE CRANES
- OUTSIDE CONCRETE STORAGE;
   AVAILABLE AUGUST 2018
- EASY ACCESS TO SAM HOUSTON 8, HWY 290, I-10W