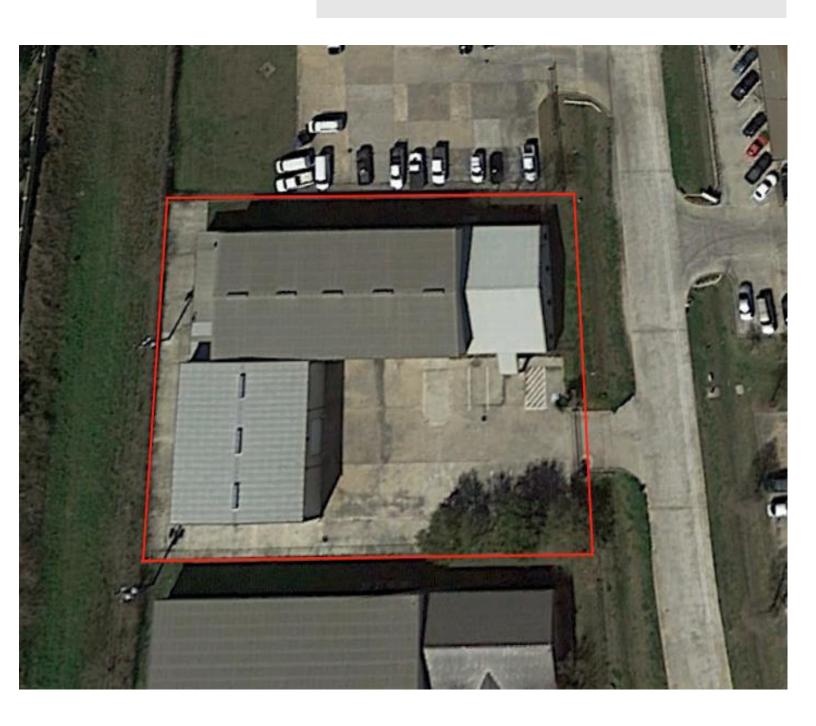

### 12029 BRITTMOORE PARK HOUSTON TX 77041

- 15,000 SF FREESTANDING
  OFFICE/WAREHOUSE ON .85
  ACRES
- BUSINESS PARK ENVIRONMENT
- 3,500SF CLASS-A OFFICE AREA;
   24' CLEAR HEIGHT
- (4) GRADE-LEVEL OVERHEAD DOORS; FULLY FENCED
- 3PH/480V ELECTRICAL;
   (2) 5-TON BRIDGE CRANES
- OUTSIDE CONCRETE STORAGE;
   AVAILABLE AUGUST 2018
- EASY ACCESS TO SAM HOUSTON 8, HWY 290, I-10W