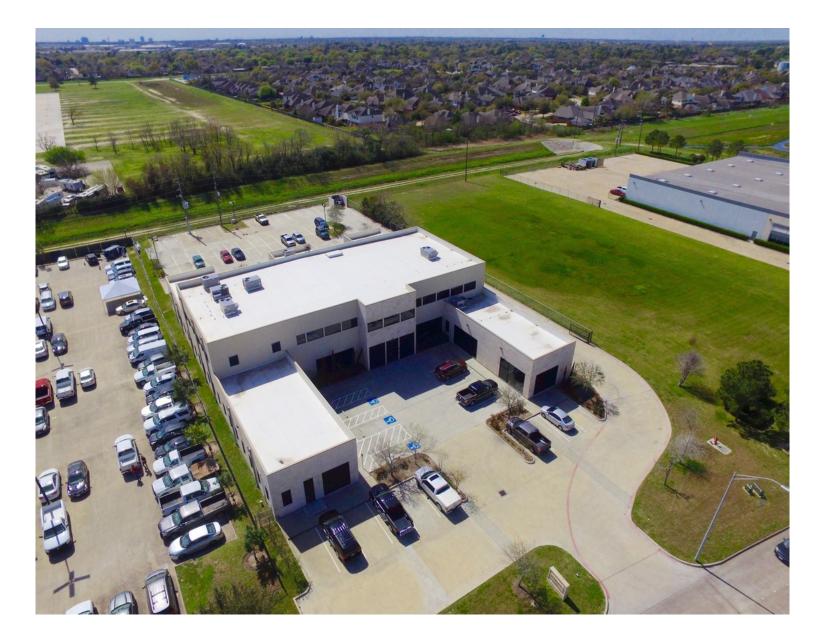

### <u>14025 WEST ROAD</u> HOUSTON TX, 77041

### <u>14025 WEST ROAD</u> HOUSTON TX, 77041

- INVESTMENT SALE; 8% CAP RATE WITH THREE TENANTS
- TWO-STORY CLASS-A OFFICE BUILDING IN WESTLAND BUSINESS PARK
- 23,365SF FREESTANDING, STUCCO OFFICE BUILDING ON 1.45 ACRES
- 16 PRIVATE OFFICES, KITCHEN, TWO CONFERENCE ROOMS, BREAK ROOM
- 3,200SF REMAINING AVAILABLE FOR LEASE
- EASY ACCESS ELDRIDGE PKWY, HWY 290, SH8, I-10