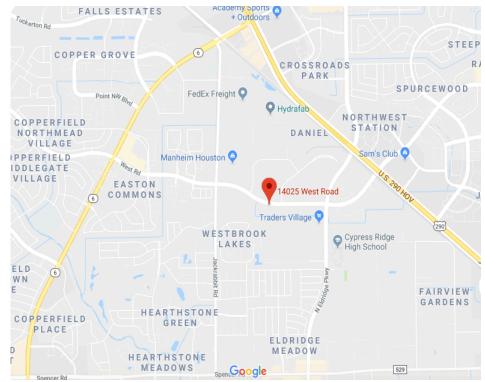

### <u>14025 WEST ROAD</u> HOUSTON TX, 77041

### <u>14025 WEST ROAD</u> HOUSTON TX, 77041

- INVESTMENT SALE; 8% CAP RATE WITH THREE TENANTS
- TWO-STORY CLASS-A OFFICE BUILDING IN WESTLAND BUSINESS PARK
- 23,365SF FREESTANDING, STUCCO OFFICE BUILDING ON 1.45 ACRES
- 16 PRIVATE OFFICES, KITCHEN, TWO CONFERENCE ROOMS, BREAK ROOM
- 3,200SF REMAINING AVAILABLE FOR LEASE
- EASY ACCESS ELDRIDGE PKWY, HWY 290, SH8, I-10