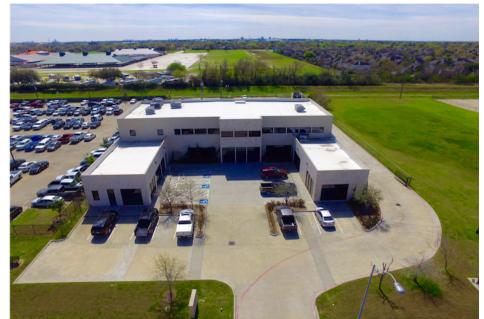

### <u>14025 WEST ROAD</u> HOUSTON TX, 77041

### <u>14025 WEST ROAD</u> HOUSTON TX, 77041

- INVESTMENT SALE; 8% CAP RATE WITH THREE TENANTS
- TWO-STORY CLASS-A OFFICE BUILDING IN WESTLAND BUSINESS PARK
- 23,365SF FREESTANDING, STUCCO OFFICE BUILDING ON 1.45 ACRES
- 16 PRIVATE OFFICES, KITCHEN, TWO CONFERENCE ROOMS, BREAK ROOM
- 3,200SF REMAINING AVAILABLE FOR LEASE
- EASY ACCESS ELDRIDGE PKWY, HWY 290, SH8, I-10