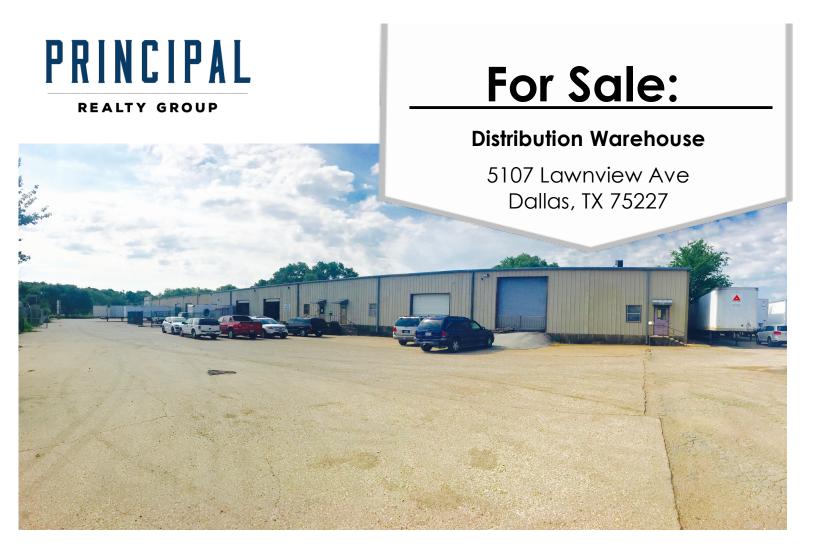

5107 Lawnview Ave., Dallas, TX 75227 – Distribution Warehouse

**→** PRINGROUP.COM

- Located in East Dallas off of I-30 and Lawnview 5 miles from downtown
- 40,000sf Distribution Warehouse on 1.62 Acres
- (8) overhead doors: 5 Dock high and 3 Ramps
- Convenient egress and ingress 18'-20' clear height
- Ample parking space/outside storage
- Easy Access to I-30/Interstate 45/US-80/I-635