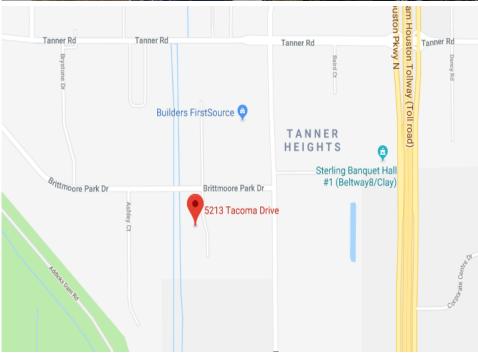

## 5213 A TACOMA HOUSTON TX, 77041

- 9,000SF FREESTANDING
   OFFICE/WAREHOUSE ON ½
   ACRE
- 2,000SF OF CLASS-A OFFICE SPACE; TWO STORY
- (3) GRADE-LEVEL OVERHEAD DOORS; 20' CLEAR HEIGHT; 3PH/480V
- LOCATED IN POPULAR
  BRITTMOORE/TANNER
  BUSINESS PARK
- EASY ACCESS TO BELTWAY 8/HWY 290/I-10; KEY MAP 449C