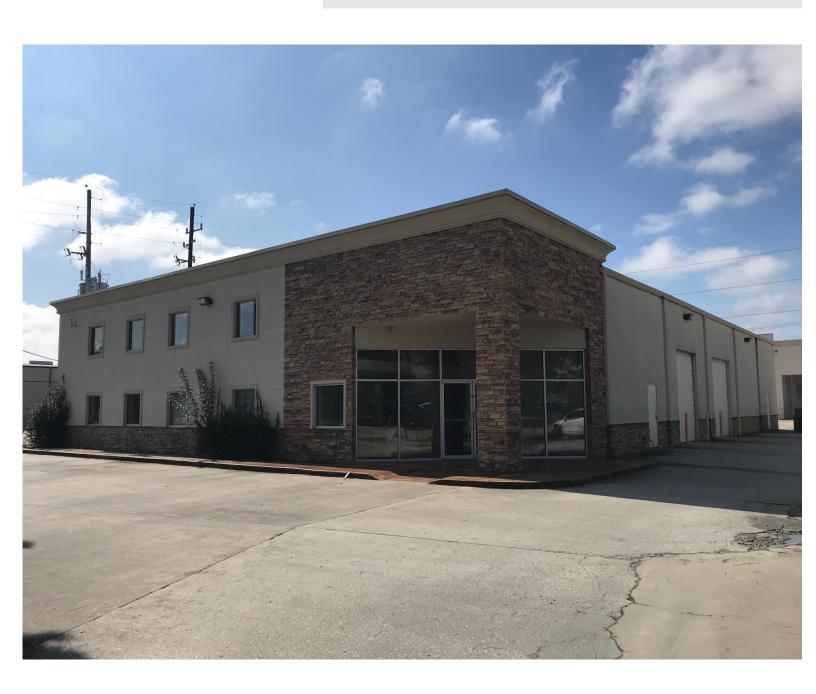

## 5213 A TACOMA HOUSTON TX, 77041

- 9,000SF FREESTANDING
   OFFICE/WAREHOUSE ON ½
   ACRE
- 2,000SF OF CLASS-A OFFICE SPACE; TWO STORY
- (3) GRADE-LEVEL OVERHEAD DOORS; 20' CLEAR HEIGHT; 3PH/480V
- LOCATED IN POPULAR
  BRITTMOORE/TANNER
  BUSINESS PARK
- EASY ACCESS TO BELTWAY 8/HWY 290/I-10; KEY MAP 449C