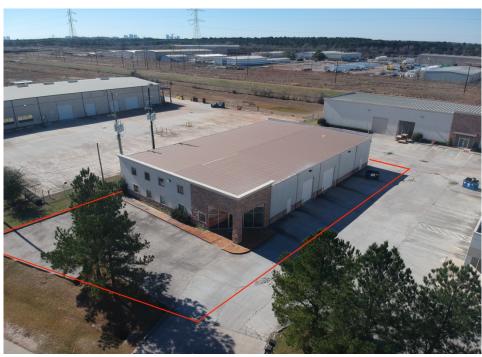

## 5213 A TACOMA HOUSTON TX, 77041

- 9,000SF FREESTANDING
   OFFICE/WAREHOUSE ON ½
   ACRE
- 2,000SF OF CLASS-A OFFICE SPACE; TWO STORY
- (3) GRADE-LEVEL OVERHEAD DOORS; 20' CLEAR HEIGHT; 3PH/480V
- LOCATED IN POPULAR
  BRITTMOORE/TANNER
  BUSINESS PARK
- EASY ACCESS TO BELTWAY 8/HWY 290/I-10; KEY MAP 449C