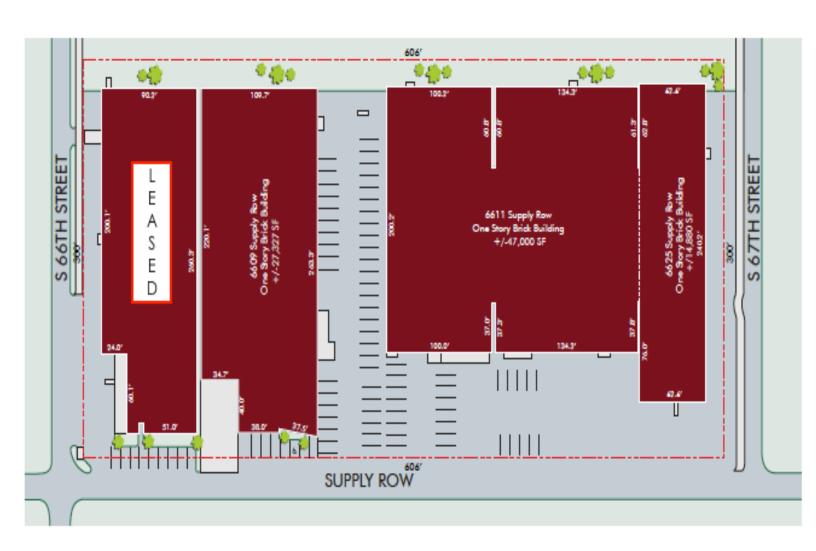

### 6609 – 6625 SUPPLY ROW HOUSTON TX, 77011

- 89,207 SF FREESTANDING OFFICE/WAREHOUSE ON 3.34 ACRES
- CENTRAL EAST END LOCATION; CAN BE SUBDIVIDED:

6609 SUPPLY ROW- 27,237SF 6611 SUPPLY ROW- 47,000SF 6625 SUPPLY ROW- 14,880SF

- MASONRY CONSTRUCTION;
  DOCK HIGH LOADING W/ (1)
  RAMP
- FENCED OUTSIDE STORAGE
  W/ ADDITIONAL 2.4 ACRES
  AVAILABLE
- 16' CLEAR HEIGHT; UPGRADED T-5 LIGHTING

18000 GROESCHKE, SUITE A7 HOUSTON, TX 77084