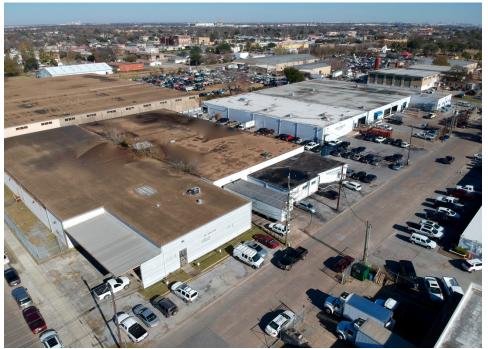

### 6609 – 6625 SUPPLY ROW HOUSTON TX, 77011

- 89,207 SF FREESTANDING OFFICE/WAREHOUSE ON 3.34 ACRES
- CENTRAL EAST END LOCATION; CAN BE SUBDIVIDED:

6609 SUPPLY ROW- 27,237SF 6611 SUPPLY ROW- 47,000SF 6625 SUPPLY ROW- 14,880SF

- MASONRY CONSTRUCTION;
  DOCK HIGH LOADING W/ (1)
  RAMP
- FENCED OUTSIDE STORAGE
  W/ ADDITIONAL 2.4 ACRES
  AVAILABLE
- 16' CLEAR HEIGHT; UPGRADED T-5 LIGHTING

18000 GROESCHKE, SUITE A7 HOUSTON, TX 77084