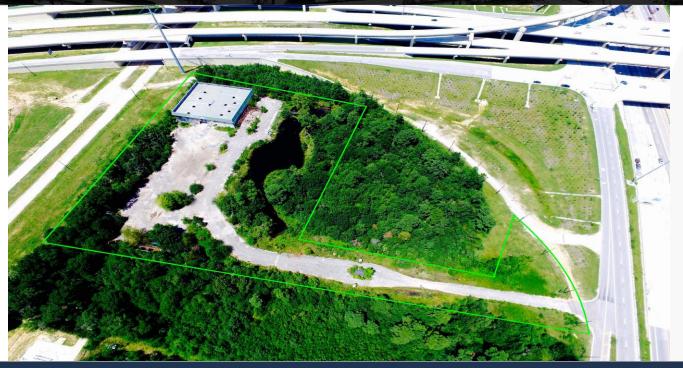

## 1 Energy Dr. Spring, TX 77389

- +/- 5.11 Acres of land located at SW intersection of Grand Parkway and IH-45
- Near Exxon Mobil campus and new developments
- Excellent location with quick commute to Woodlands and Downtown Houston
- Frontage on Grand Parkway and 45
- Access to 99 and 45
- Ideal for Commercial Development

♥18000 GROESCHKE, SUITE A7 HOUSTON, TX 77084 1 Energy Dr. Spring, TX 77389

• Energy Dr is the two lane road behind the structure.