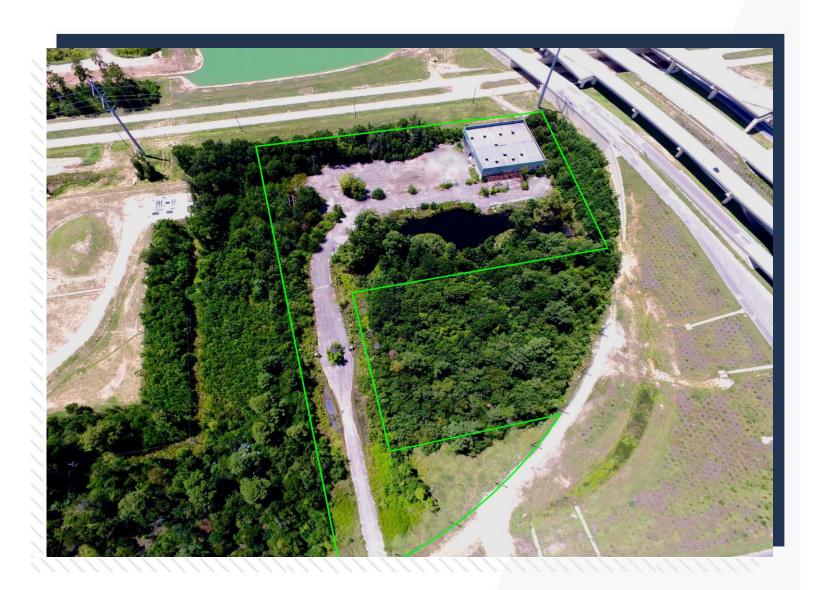

## 1 Energy Dr. Spring, TX 77389

- +/- 5.11 Acres of land located at SW intersection of Grand Parkway and IH-45
- Near Exxon Mobil campus and new developments
- Excellent location with quick commute to Woodlands and Downtown Houston
- Frontage on Grand Parkway and 45
- Access to 99 and 45
- Ideal for Commercial Development

♥18000 GROESCHKE, SUITE A7 HOUSTON, TX 77084 1 Energy Dr. Spring, TX 77389

• Energy Dr is the two lane road behind the structure.