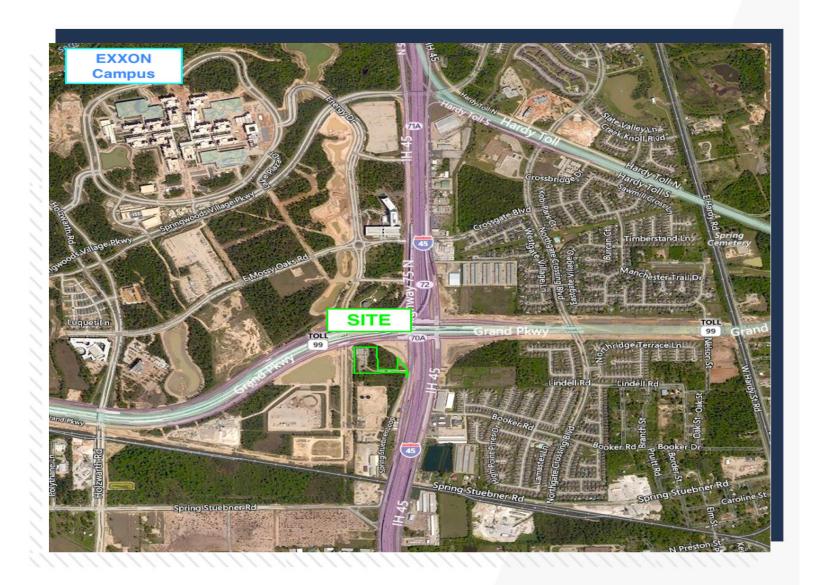

## 1 Energy Dr. Spring, TX 77389

- +/- 5.11 Acres of land located at SW intersection of Grand Parkway and IH-45
- Near Exxon Mobil campus and new developments
- Excellent location with quick commute to Woodlands and Downtown Houston
- Frontage on Grand Parkway and 45
- Access to 99 and 45
- Ideal for Commercial Development