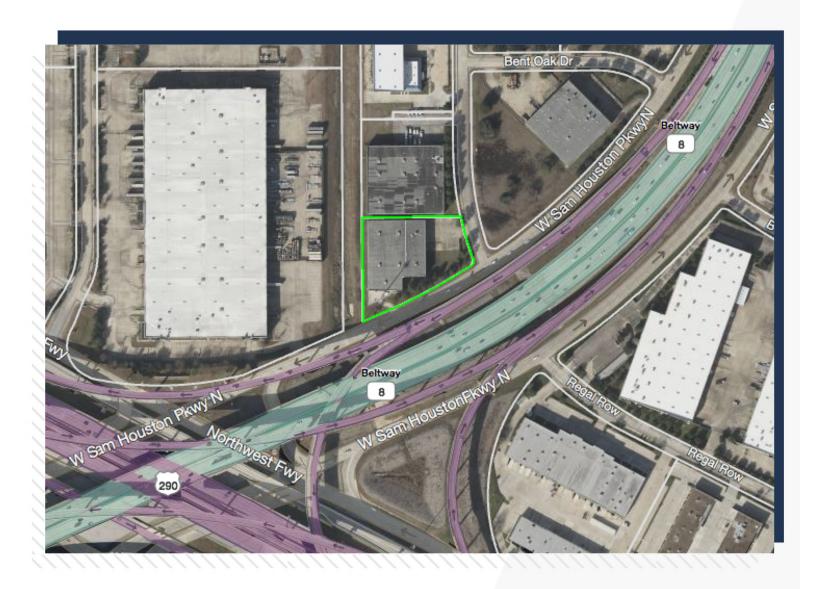

### 10225 Regal Row Houston, TX 77040

- 40,000sf Office/Warehouse on 2.05 Acres
- Located in NW Houston
- Office Area Build-to-Suit
- 28' 32' Clear Height
- Tilt-Wall Construction; Built in 1997
- (4) Overhead Doors; (1) DH, (3) GL Doors
- Fully Sprinklered
- Fully Climate Controlled Warehouse
- Easy Access to SH8 & Hwy 290

## PrinGroup

• 18000 GROESCHKE, SUITE A7 HOUSTON, TX 77084

10225 Regal Row Houston, TX 77040

40,000sf Tilt Wall Construction on 2.04 Acres