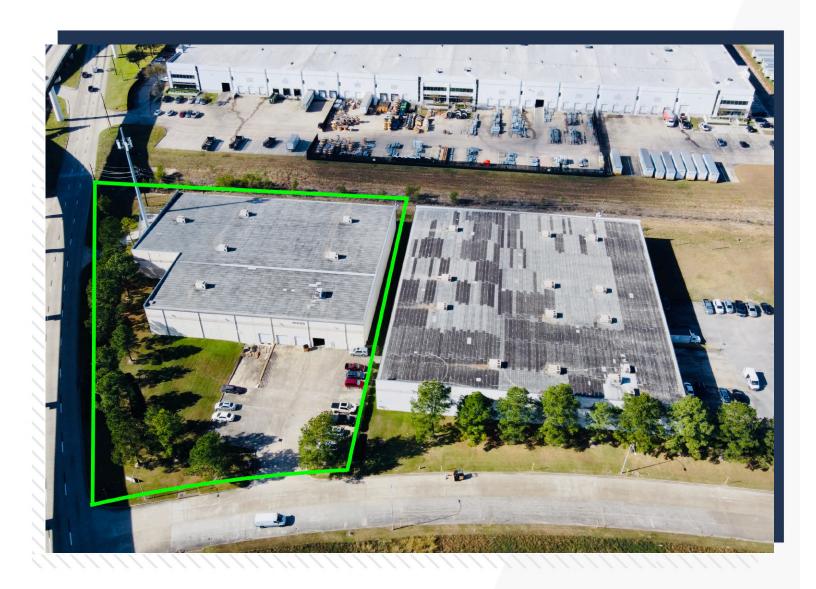

### 10225 Regal Row Houston, TX 77040

- 40,000sf Office/Warehouse on 2.05 Acres
- Located in NW Houston
- Office Area Build-to-Suit
- 28' 32' Clear Height
- Tilt-Wall Construction; Built in 1997
- (4) Overhead Doors; (1) DH, (3) GL Doors
- Fully Sprinklered
- Fully Climate Controlled Warehouse
- Easy Access to SH8 & Hwy 290

## PrinGroup

• 18000 GROESCHKE, SUITE A7 HOUSTON, TX 77084

10225 Regal Row Houston, TX 77040

40,000sf Tilt Wall Construction on 2.04 Acres