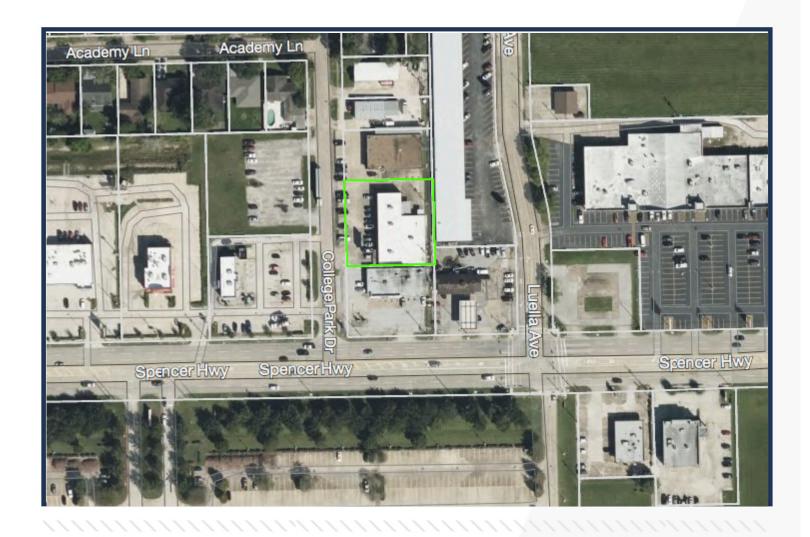

### 5003 College Park Drive, Deer Park, TX 77536

- 7,605sf Office/Flex Space Recently Renovated
- Concrete Construction on 21,750sf of Land
- Flexible Layout for Multiple Uses:
  - Reception Area
  - Conference Room
  - Kitchen
  - Private Offices
- Across the Street from San Jancinto College, Starbucks, Discount Tire, & other Major Retailers
- Billboard included for Owner/Tenant Advertising
- Possible Conversion to Warehouse Space
- Click Here for Virtual Walk Through