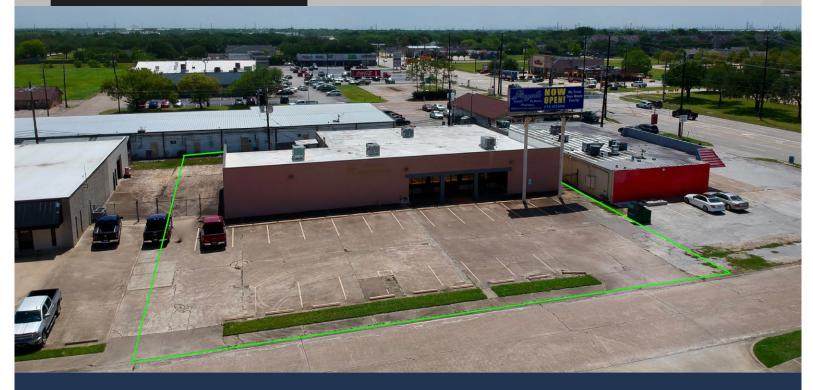

### 5003 College Park Drive, Deer Park, TX 77536

- 7,605sf Office/Flex Space Recently Renovated
- Concrete Construction on 21,750sf of Land
- Flexible Layout for Multiple Uses:
  - Reception Area
  - Conference Room
  - Kitchen
  - Private Offices
- Across the Street from San Jancinto College, Starbucks, Discount Tire, & other Major Retailers
- Billboard included for Owner/Tenant Advertising
- Possible Conversion to Warehouse Space
- Click Here for Virtual Walk Through

### 5003 College Park Drive

Recently Renovated 7,605sf Office/Flex Space in Deer Park, TX