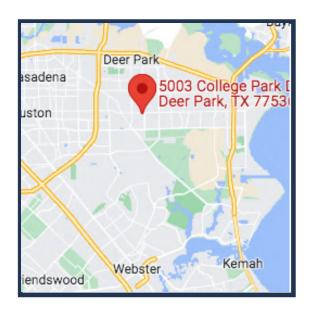

### 5003 College Park Drive, Deer Park, TX 77536

- 7,605sf Office/Flex Space Recently Renovated
- Concrete Construction on 21,750sf of Land
- Flexible Layout for Multiple Uses:
  - Reception Area
  - Conference Room
  - Kitchen
  - Private Offices
- Across the Street from San Jancinto College, Starbucks, Discount Tire, & other Major Retailers
- Billboard included for Owner/Tenant Advertising
- Possible Conversion to Warehouse Space
- Click Here for Virtual Walk Through