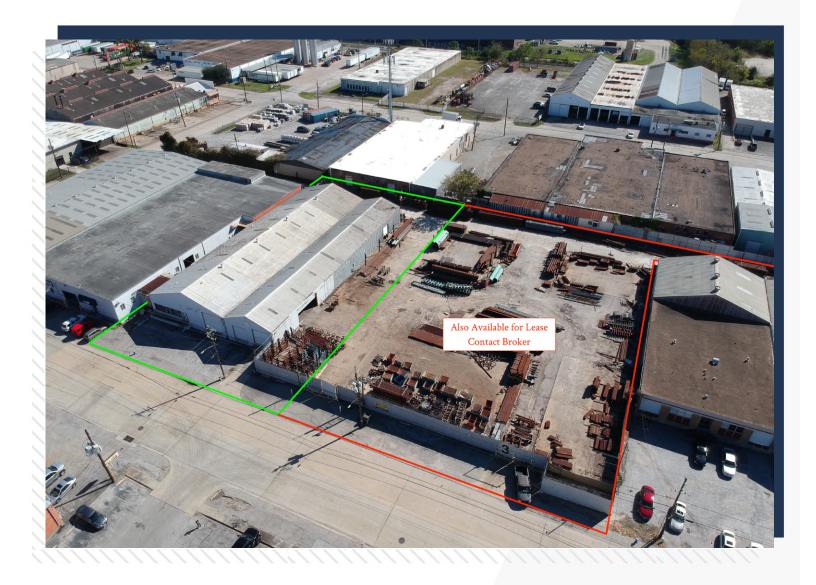

# Importantial delay and importantial d

- 17,500sf Warehouse Facility
- Office Area BTS
- (7) Overhead Doors
- (5) Grade-Level & (2) Docks
- Available for Immediate Move-In
- Easy Access to I-10, 610 Loop, & Hwy 59
- Asking \$0.40/SF Industrial Gross
- Additional 1.25 Acres Laydown Yard available, Contact Broker for Details