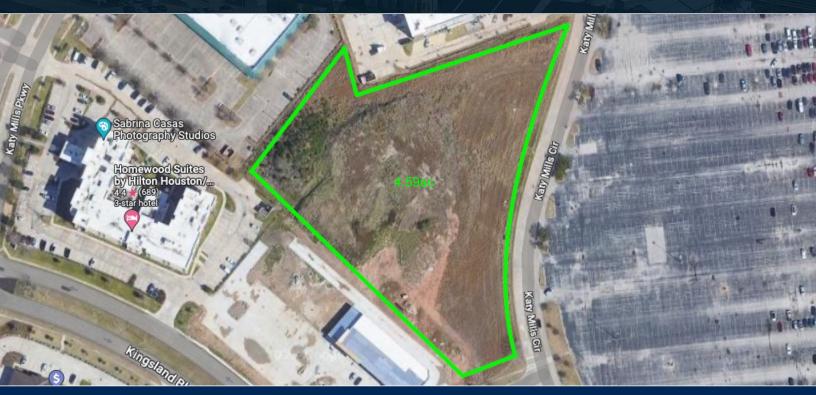

#### Property Details:

- +/- 4.59c of land
- Multi-use property
- Located outside of the floodplain on Katy Mills Dr
- Major recent development in the area
- Easy access to 110, Grand Parkway,
- Contact broker for pricing

## 0 Katy Mills Dr., Katy, TX 77494

4.59ac Shovel Ready Land