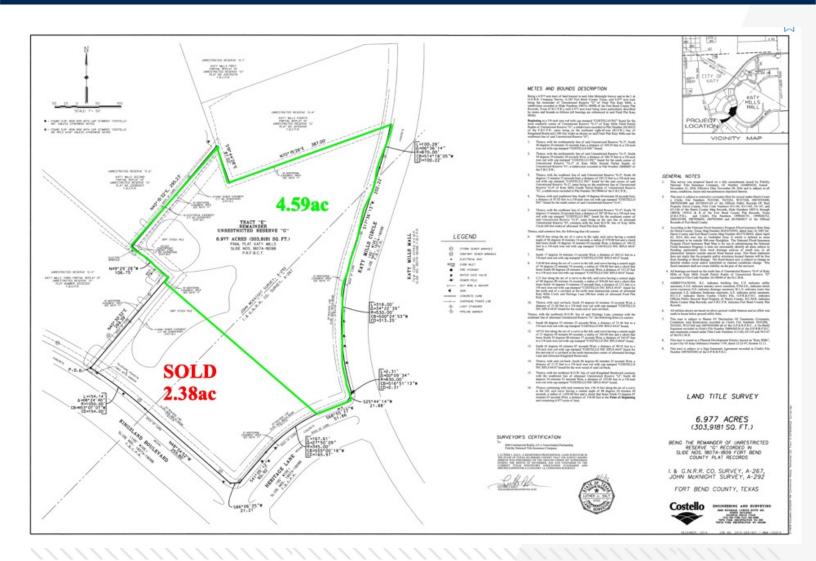

#### Property Details:

- +/- 4.59c of land
- Multi-use property
- Located outside of the floodplain on Katy Mills Dr
- Major recent development in the area
- Easy access to 110, Grand Parkway,
- Contact broker for pricing

## 0 Katy Mills Dr., Katy, TX 77494

4.59ac Shovel Ready Land