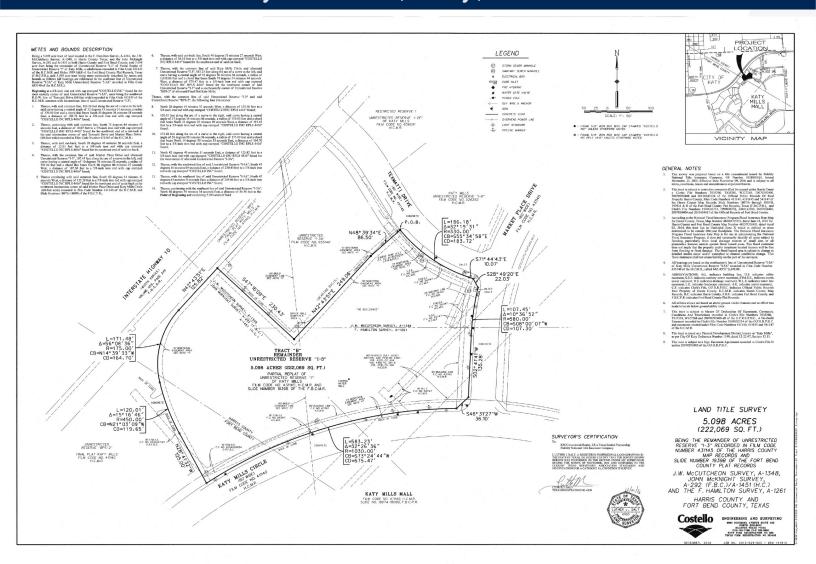

#### **Property Details:**

- +/- 5.098c of land
- Multi-use property
- Located outside of the floodplain on Katy Mills Dr
- Major recent development in the area
- · Easy access to I10, Grand Parkway,
- Contact broker for pricing

## 0 Katy Mills Dr., Katy, TX 77494

5.098ac Shovel Ready Land