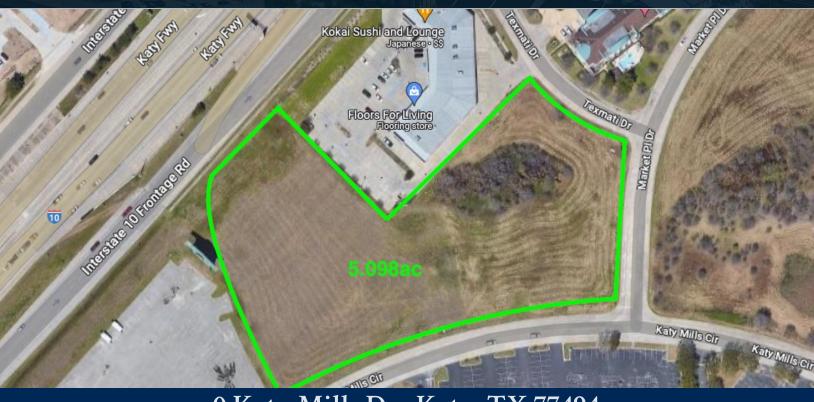

#### **Property Details:**

- +/- 5.098c of land
- Multi-use property
- Located outside of the floodplain on Katy Mills Dr
- Major recent development in the area
- · Easy access to I10, Grand Parkway,
- Contact broker for pricing

## 0 Katy Mills Dr., Katy, TX 77494

5.098ac Shovel Ready Land