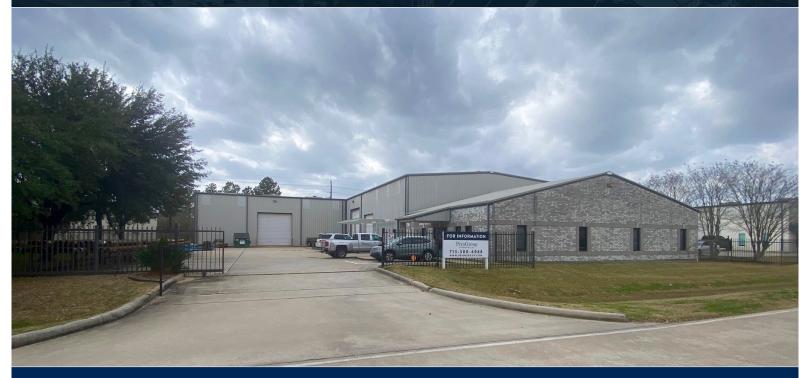

## 12029 Brittmoore Park Dr. Houston, TX 77041

- 15,000sf Freestanding Office/Warehouse
- 3,500sf of Class-A Office Space; 1,000sf of Lab Space (4,500sf Total)
- · Total of .85 Acres, Fully Stabilized Yard
- (2) 5-Ton Overhead Cranes
- 3PH/480V Power; Fenced Outside Storage
- (4) Grade-Level Overhead Doors
- 24' Clear Height
- Easy Access to Beltway 8, I-10, & Hwy 290