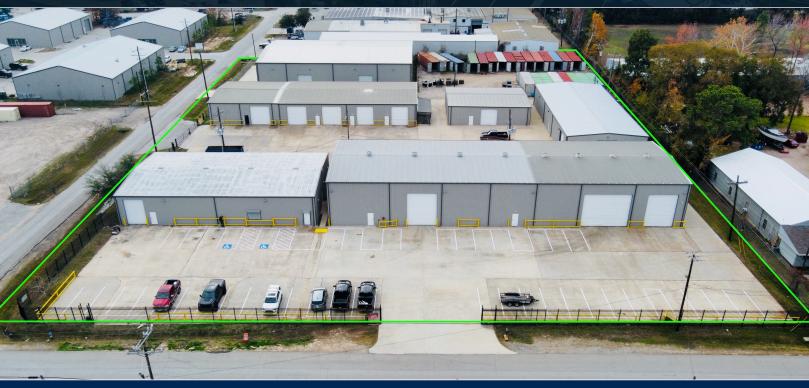

#### Property Details

- (6) Buildings totaling 46,200sf
- +/- 2,900sf office
- +/- 3.31 acres, fully stabilized, concrete
- (1) Dock well, (12) grade level doors
- 3PH heavy power, (2) 10-ton cranes
- LED lighting in warehouse, 19,000sf climate controlled warehouses
- Fully fenced property
- Located near corner of HWY 105 & Porter Rd
- Contact Broker for pricing

### **Building Breakdown**

- Building 1 10,800sf
- Building 2 6,000sf
- Building 3 6,000sf

- Building 4 3,000sf
- Building 5 9,000sf
- Building 6 11,700sf