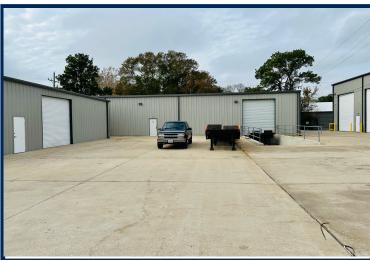

# FOR SALE/LEASE

2614 Industrial Ln, Conroe, TX 77301

### **Building Breakdown**

- Building 1 10,800sf
- Building 2 6,000sf
- Building 3 6,000sf

- Building 4 3,000sf
- Building 5 9,000sf
- Building 6 11,700sf