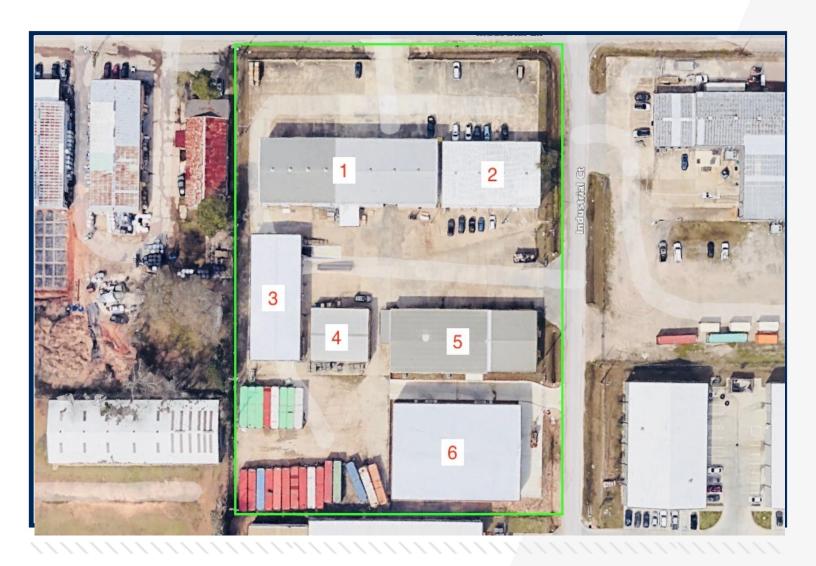

### **Building Breakdown**

- Building 1 10,800sf
- Building 2 6,000sf
- Building 3 6,000sf

- Building 4 3,000sf
- Building 5 9,000sf
- Building 6 11,700sf