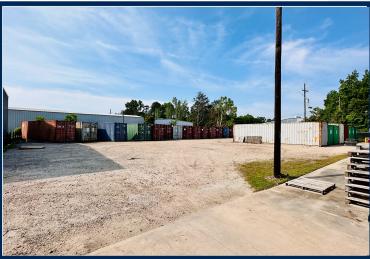

# FOR SALE/LEASE

## 2614 Industrial Ln, Conroe, TX 77301

#### Property Details

- (6) Buildings totaling 46,200sf
- +/- 2,900sf office
- +/- 3.31 acres, fully stabilized, concrete
- (1) Dock well, (12) grade level doors
- 3PH heavy power, (2) 10-ton cranes
- LED lighting in warehouse, 19,000sf climate controlled warehouses
- Fully fenced property
- Located near corner of HWY 105 & Porter Rd
- Contact Broker for pricing