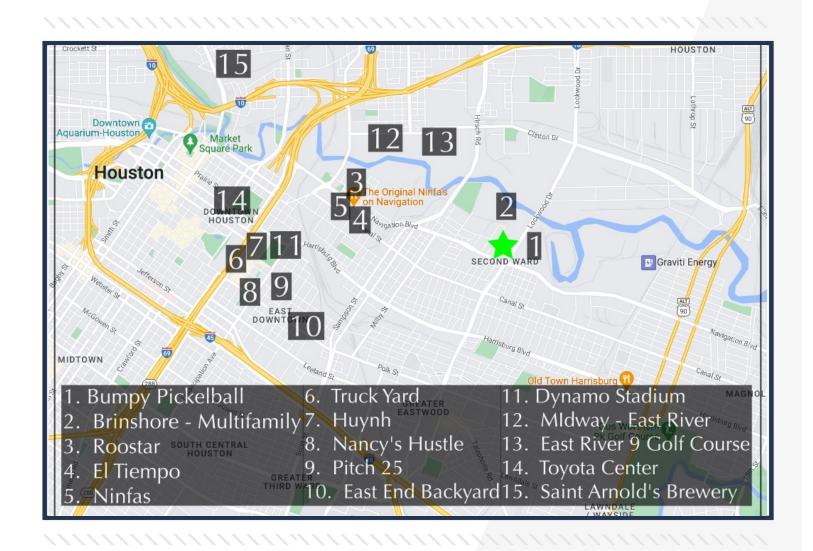

#### 4615 & 4619 Navigation Blvd., Houston, TX 77011

- +/- 8 Acres at the Hard Corner of Navigation Blvd and Lockwood Drive
- Located Less than 2 Miles from Midway's New East River: <u>www.eastriverhtx.com</u>
- · Located within the Opportunity Zone
- Minutes from Dynamo Stadium & Downtown Houston
- +/- 131,052sf Between 5 Buildings:
  - Bldg. A: +/- 73,116sf Office/Warehouse w/ 2nd Story Office Space
  - <u>Bldg. B:</u> +/- 10,000sf Two Story Showroom/Office Space
  - Bldg. C: +/- 21,936sf Warehouse
  - Bldg. D: +/- 16,000sf Warehouse
  - Bldg. E: +/- 10,000sf Warehouse

www.pringroup.com

4615 & 4619 Navigation Blvd.

• Within 2 Miles from Midway's East River Development, East River 9 Golf Course, & New Residential Development.