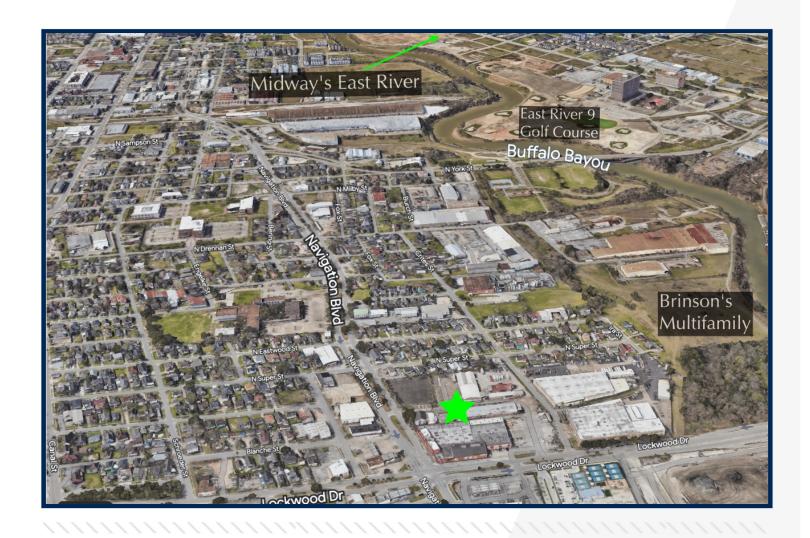

www.pringroup.com

4615 & 4619 Navigation Blvd.

• Within 2 Miles from Midway's East River Development, East River 9 Golf Course, & New Residential Development.