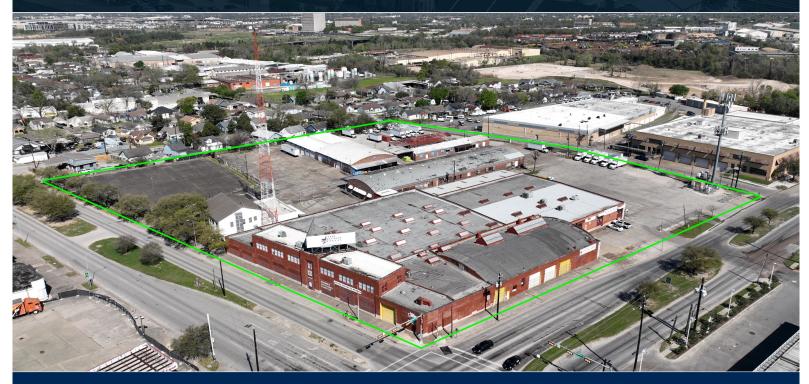

#### 4615 & 4619 Navigation Blvd., Houston, TX 77011

- +/- 8 Acres at the Hard Corner of Navigation Blvd and Lockwood Drive
- Located Less than 2 Miles from Midway's New East River: <u>www.eastriverhtx.com</u>
- · Located within the Opportunity Zone
- Minutes from Dynamo Stadium & Downtown Houston
- +/- 131,052sf Between 5 Buildings:
  - Bldg. A: +/- 73,116sf Office/Warehouse w/ 2nd Story Office Space
  - <u>Bldg. B:</u> +/- 10,000sf Two Story Showroom/Office Space
  - Bldg. C: +/- 21,936sf Warehouse
  - Bldg. D: +/- 16,000sf Warehouse
  - Bldg. E: +/- 10,000sf Warehouse