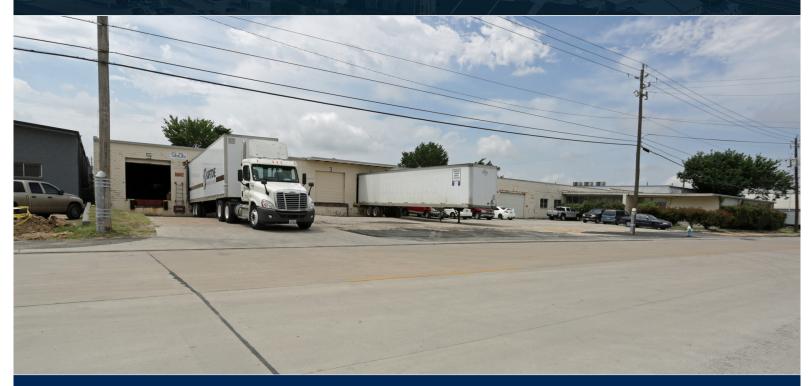

### 5606 Harvey Wilson Dr. Houston, TX 77020

- 39,445sf Office / Warehouse Located near East Downtown Houston
- 4,230sf of Office Space; 1.17 Acres of Land
- (4) Dock-High Overhead Doors
- (1) Grade-Level Overhead Door
- 14—16' Clear Height
- Fully Sprinklered Warehouse
- 3PH/480V Power
- Available April 1st 2024