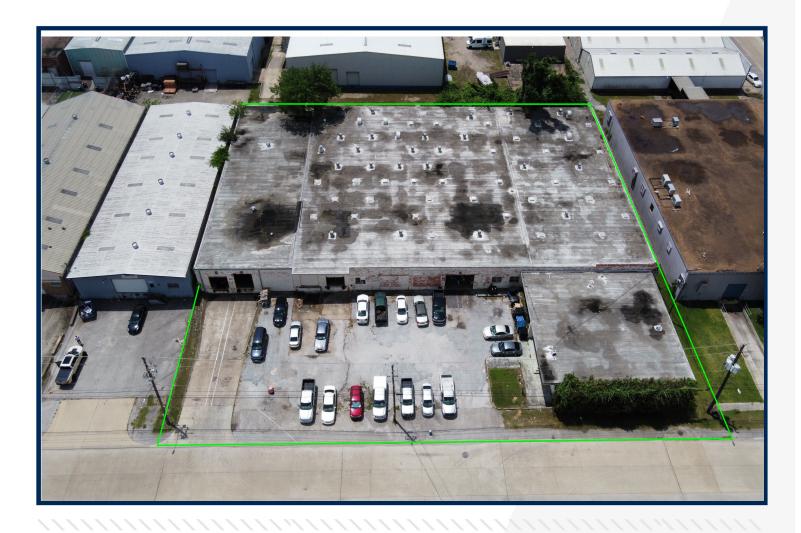

### 5606 Harvey Wilson Dr. Houston, TX 77020

- 39,445sf Office / Warehouse Located near East Downtown Houston
- 4,230sf of Office Space; 1.17 Acres of Land
- (4) Dock-High Overhead Doors
- (1) Grade-Level Overhead Door
- 14—16' Clear Height
- Fully Sprinklered Warehouse
- 3PH/480V Power
- Available April 1st 2024

# 5606 Harvey Wilson Drive

• +/- 39,445sf Office/Warehouse on 1.17 Acres