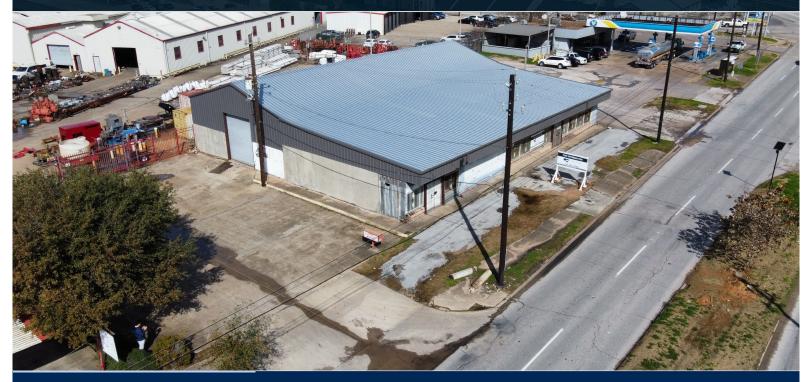

### **FOR LEASE**

#### 951 Lockwood Drive Houston TX 77020

- +/- 8,181sf Flex Warehouse/Showroom
- Currently Shell Condition w/ Office Space BTS
- (1) Grade-Level Door; 20' Clear Height
- Brand New Roof & Siding Installed 2023
- New Front Facade Will be installed
- Outdoor Storage/Space Available
- 1.3 Miles from Eado East River by Midway Companies