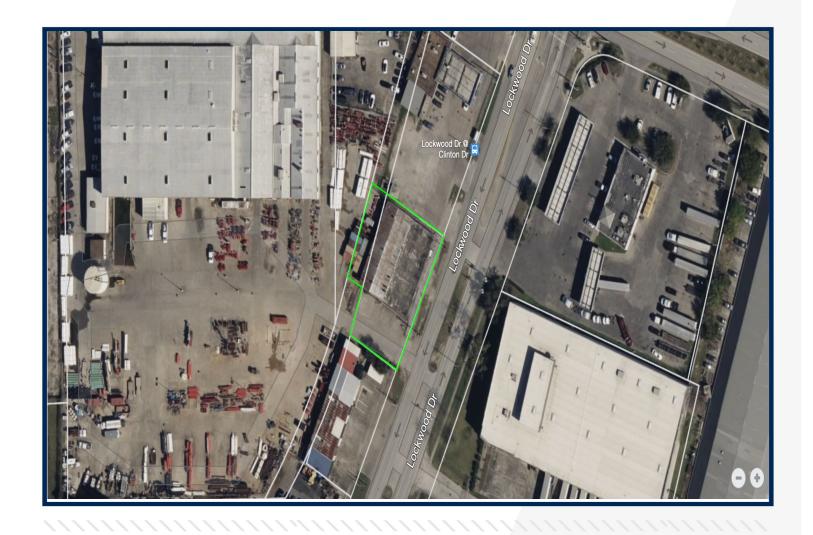

ell Condition w/ Office Space BTS
- (1) Grade-Level Door; 20' Clear Height
- Brand New Roof & Siding Installed 2023
- New Front Facade Will be installed
- Outdoor Storage/Space Available
- 1.3 Miles from Eado East River by Midway Companies

#### Steven O'Connor

(713) 300-4081 steven@pringroup.com

#### **Marc Lawson**

(713) 300-1450 marc@pringroup.com The information contained herein is obtained from sources believed to be reliable. However, PrinGroup Commercial makes no guarantee, warranties or representations as to the completeness or accuracy thereof. The presentation of this property is submitted subject to errors, omissions, change of price or conditions and is subject to prior sale, lease or withdrawal without notice.

www.pringroup.com

# **FOR LEASE**



#### 951 Lockwood Drive



#### Steven O'Connor

(713) 300-4081 steven@pringroup.com

#### Marc Lawson

(713) 300-1450 marc@pringroup.com The information contained herein is obtained from sources believed to be reliable. However, PrinGroup Commercial makes no guarantee, warranties or representations as to the completeness or accuracy thereof. The presentation of this property is submitted subject to errors, omissions, change of price or conditions and is subject to prior sale, lease or withdrawal without notice.

www.pringroup.com

# **FOR LEASE**



#### 951 Lockwood Drive



NOT ACTUAL BUILDING

### Steven O'Connor

(713) 300-4081 steven@pringroup.com

#### Marc Lawson

(713) 300-1450 marc@pringroup.com The information contained herein is obtained from sources believed to be reliable. However, PrinGroup Commerci