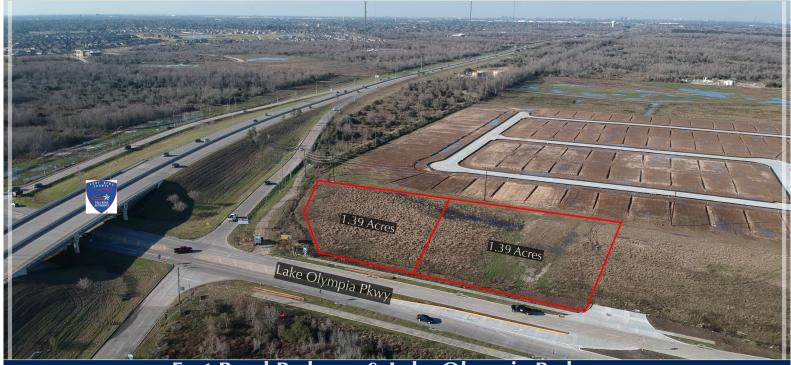

Fort Bend Parkway & Lake Olympia Parkway, Missouri City, TX 77459

- Two 1.39 Acre Pads available for Lease
- 10k VPD on Lake Olypmia Pkwy & 20k VPD on Fort Bend Parkway
- Outside 100 & 500 Year Flood Plain
- Heavy Growth Area; 14.8% Population Growth over the next 5 Years
- New Amazon Center across the Street with 500+ Employees & 24/7 Operations
- 425 New Homes Directly to the North in Olympia Falls by KB Homes
- No Detention Required
- All Utilities available at Property
- High Quality C-Store Adjacent and Under Construction

### Fort Bend Pkwy & Lake Olympia Pkwy

• Two 1.39 Acre Pads available for Lease