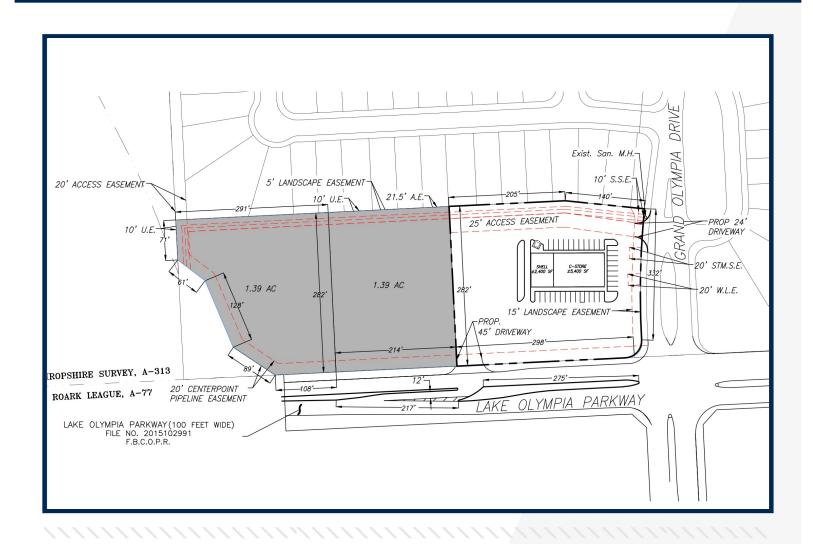

Fort Bend Parkway & Lake Olympia Parkway, Missouri City, TX 77459

- Two 1.39 Acre Pads available for Lease
- 10k VPD on Lake Olypmia Pkwy & 20k VPD on Fort Bend Parkway
- Outside 100 & 500 Year Flood Plain
- Heavy Growth Area; 14.8% Population Growth over the next 5 Years
- New Amazon Center across the Street with 500+ Employees & 24/7 Operations
- 425 New Homes Directly to the North in Olympia Falls by KB Homes
- No Detention Required
- All Utilities available at Property
- High Quality C-Store Adjacent and Under Construction

### Fort Bend Pkwy & Lake Olympia Pkwy

• Two 1.39 Acre Pads available for Lease