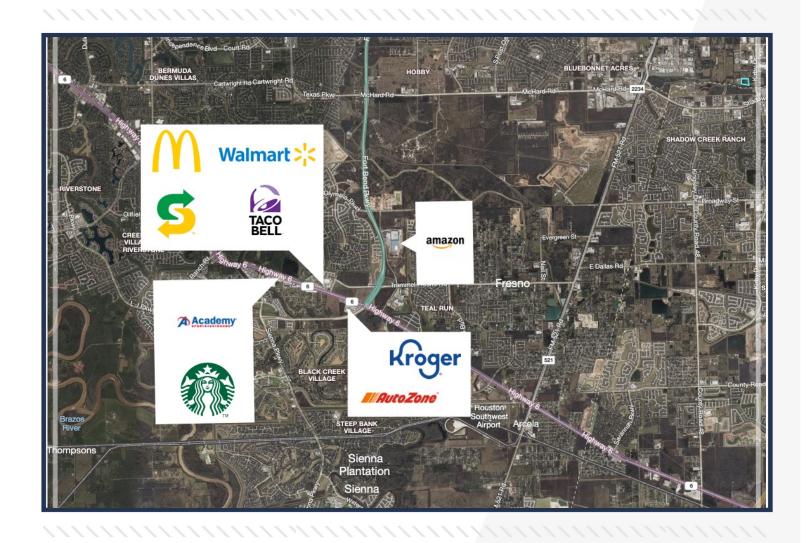

Fort Bend Parkway & Lake Olympia Parkway, Missouri City, TX 77459

- Two 1.39 Acre Pads available for Lease
- 10k VPD on Lake Olypmia Pkwy & 20k VPD on Fort Bend Parkway
- Outside 100 & 500 Year Flood Plain
- Heavy Growth Area; 14.8% Population Growth over the next 5 Years
- New Amazon Center across the Street with 500+ Employees & 24/7 Operations
- 425 New Homes Directly to the North in Olympia Falls by KB Homes
- No Detention Required
- All Utilities available at Property
- High Quality C-Store Adjacent and Under Construction