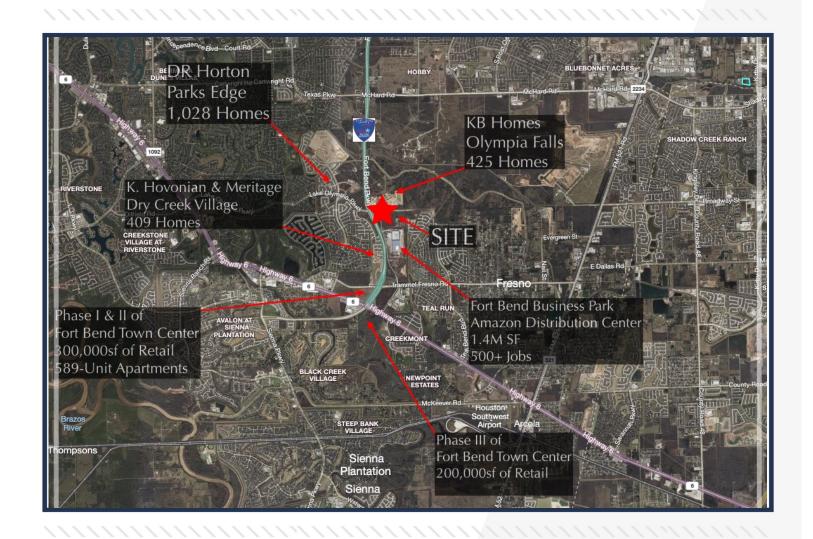

Fort Bend Parkway & Lake Olympia Parkway, Missouri City, TX 77459

- Two 1.39 Acre Pads available for Lease
- 10k VPD on Lake Olypmia Pkwy & 20k VPD on Fort Bend Parkway
- Outside 100 & 500 Year Flood Plain
- Heavy Growth Area; 14.8% Population Growth over the next 5 Years
- New Amazon Center across the Street with 500+ Employees & 24/7 Operations
- 425 New Homes Directly to the North in Olympia Falls by KB Homes
- No Detention Required
- All Utilities available at Property
- High Quality C-Store Adjacent and Under Construction